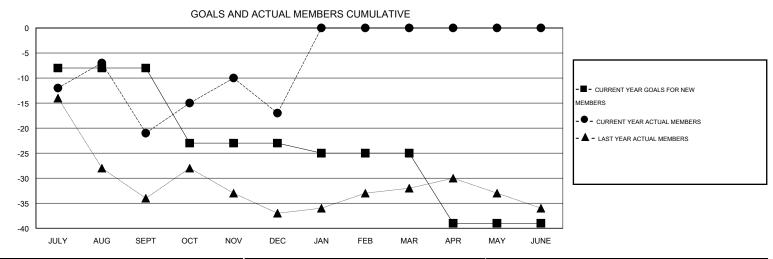

## District 3 A

Results as of: 12/31/2015

GMT: HAL GRIFFIN LOCATION OKLAHOMA GMT CA 1

|               |                  | Clubs             |                  |                  | Members               |                    |                                     |                    |                  |
|---------------|------------------|-------------------|------------------|------------------|-----------------------|--------------------|-------------------------------------|--------------------|------------------|
|               | RESUI            | LTS FOR 2015-2016 | i                |                  | RESULTS FOR 2015-2016 |                    |                                     |                    |                  |
| QUARTER       | NEW CLUB<br>GOAL | NEW CLUBS         | DROPPED<br>CLUBS | NET<br>GAIN/LOSS | QUARTER               | NEW MEMBER<br>GOAL | CHARTER AND<br>NEW MEMBERS<br>ADDED | DROPPED<br>MEMBERS | NET<br>GAIN/LOSS |
| JULY/AUG/SEPT | 0                | 0                 | 0                | 0                | JULY/AUG/SEPT         | -8                 | 14                                  | 35                 | -21              |
| OCT/NOV/DEC   | 0                | 0                 | 1                | -1               | OCT/NOV/DEC           | -15                | 25                                  | 21                 | 4                |
| JAN/FEB/MAR   | 0                | 0                 | 0                | 0                | JAN/FEB/MAR           | -2                 | 0                                   | 0                  | 0                |
| APR/MAY/JUNE  | 1                | 0                 | 0                | 0                | APR/MAY/JUNE          | -14                | 0                                   | 0                  | 0                |